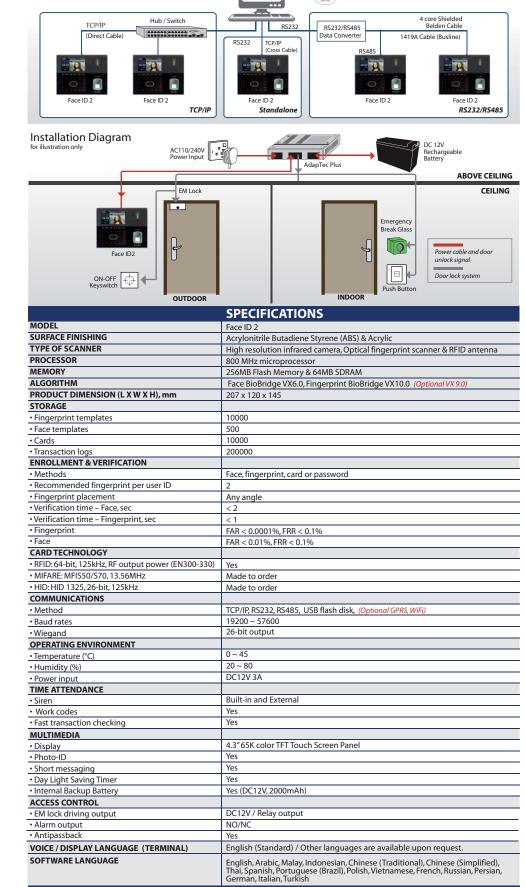

**Supersized Capacity** The Face ID 2 can store more than 10000 user templates and up to 100000 transaction logs which can be downloaded into a computer via TCP/IP, RS232, RS485, or via USB flash disk connection.