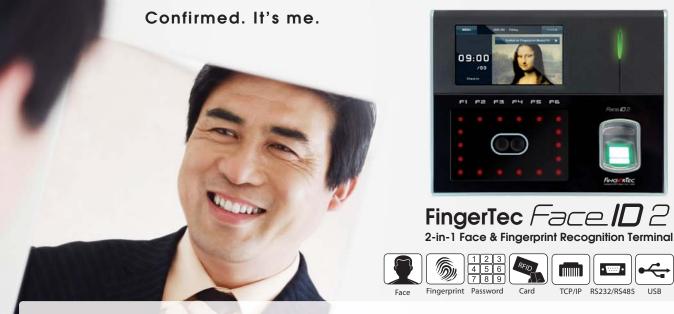

The Face ID 2 is a new device for access control and time attendance that not only verifies identity using fingerprint matching, but also uses a new technology that can run a facial recognition match. This means, the Face ID 2 will run a scan of your face using its high resolution infrared camera, and match it to the scan that was previously memorized into the system. It is not just in the movies anymore, this is reality! The Face ID 2 brings contactless verification, tighter security and a user-friendly interface all into one compact device.

**Get Airtight Security** The Face ID 2 can be used as an even tighter access control device especially if both face & fingerprint biometrics authentication methods

The Face ID 2 can recognize four different types of identity verifications which are: Fingerprint, Face ID, RFID card and password verifications.

**Multi-Verification Methods** 

Never Lose your Identity! Has your fingerprint been damaged due to injuries or past nature of work? Just fall back on the face recognition biometrics instead. With the Face ID 2, you may have lost your fingerprint, but not your identity!