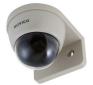

#### **AVAILABLE MODELS**

- CD-HD2N-LI (Ivory Housing) 2.9mm Fixed, Day/Night, 30 IR LEDs
- CD-HD2N-LB (Black Housing) 2.9mm Fixed, Day/Night, 30 IR LEDs

#### **AVAILABLE ACCESSORIES**

CD-WMI200 (Ivory) Indoor Wall Mount

CD-WMB200 (Black) Indoor Wall Mount