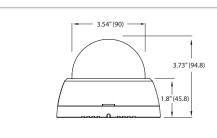

ideo Output        | 1.0 Vp-p Composite, 75 ohm                  |
| Service Monitor Output   | No                                          |
| Minimum Illumination     | 0.2 Lux (Color), 0.00 Lux (B/W, IR LEDs On) |
| S/N Ratio                | More than 48dB (AGC Off)                    |
| General Information      | CD-HD2N-L                                   |
| Operating Temperature    | 23°F ~ 113°F (-5°C ~ +45°C)                 |
| Operating Humidity       | Within 90% RH                               |
| Power Consumption        | 1 Amp (LED On), 500mA (Camera Only)         |
| Input Voltage            | 12VDC                                       |

"Specifications are subject to change without any prior notice.

#### **3-AXIS GIMBAL, SIMPLY MOUNT AND POINT**



#### DIMENSIONS



4.60" (117)

Unit: Inches (mm)

# **NUVICO**

Corporate Headquarters | sales@nuvico.com • T 866.523.1700 • 201.541.1605 International Operations | export@nuvico.com

Customer Service | cs@nuvico.com Technical Support | techsupport@nuvico.com

## **NTSC**