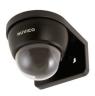

#### **AVAILABLE MODELS**

- CD-HD2N-LI (Ivory Housing) 2.9mm Fixed, Day/Night, 30 IR LEDs
- CD-HD2N-LB (Black Housing) 2.9mm Fixed, Day/Night, 30 IR LEDs

#### **AVAILABLE ACCESSORIES**

CD-WMI200 (Ivory) Indoor Wall Mount

CD-WMB200 (Black) Indoor Wall Mount