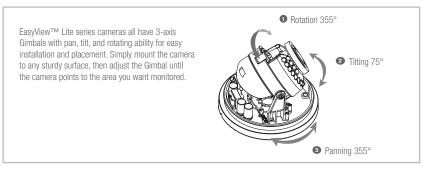

#### **3-AXIS GIMBAL, SIMPLY MOUNT AND POINT**

#### CONSTRUCTION

- 3" Polycarbonate Bubble
- 3-Axis Gimbal
- Ivory or Black Plastic Housing
- Compact Size